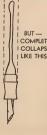

# SAC TYPE PENS

Sac type pens are filled without the use of their own mechanism Just a simple light pressure. A downward stroke of about one quarter inch. Release, and the TERRY PENFILLER does the rest. Fills it more completely than the pen's own mechanism. Eliminates sucking in of air, prevents a higher pressure of air above the ink eliminating leaking and blotting at first writing. Fills at atmospheric pressure only. Vacuum cleans and flushes the nib -all at the same time. Keeps the pen in perfect writing condition.

SECOND — Compression Stroke (Gently Pressed Down About 1/4 Inch)

EDGE - SEE "FOURTH"

THIRD-Pen released, Penfiller evacuating air completely.

FOURTH - Atmospheric pressure forces ink into pen, filling more completely than pen's own mechanism.